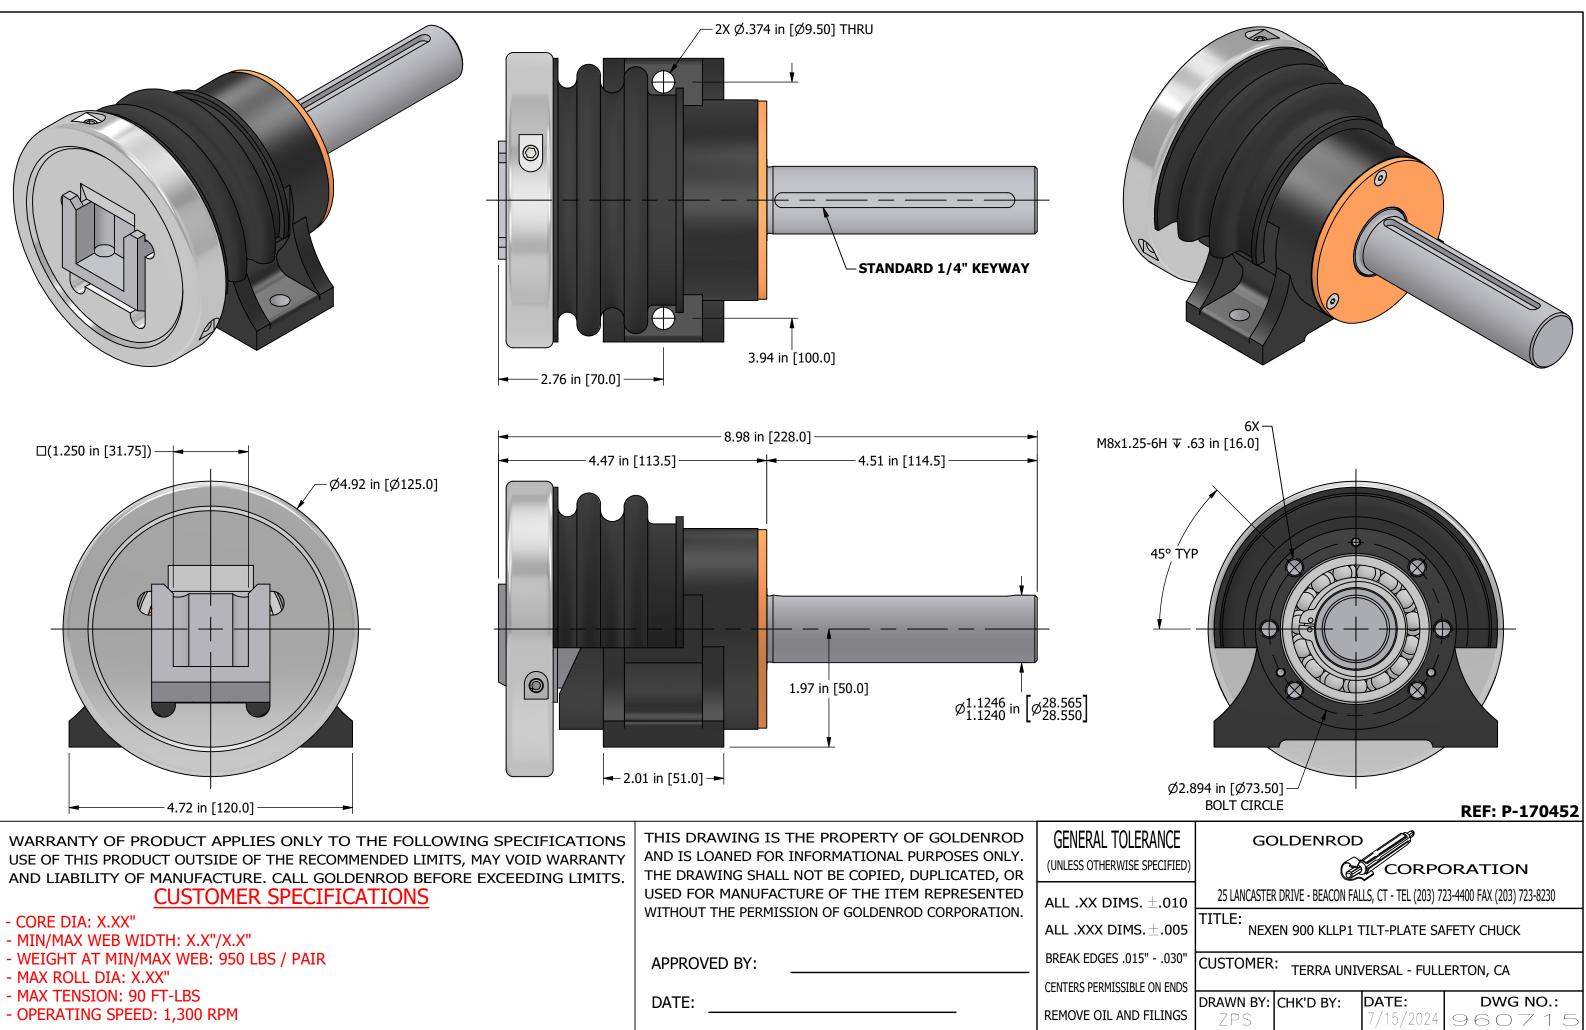

| WARRANTY OF PRODUCT APPLIES ONLY TO THE FOLLOWING SPECIFICATIONS<br>USE OF THIS PRODUCT OUTSIDE OF THE RECOMMENDED LIMITS, MAY VOID WARRANTY<br>AND LIABILITY OF MANUFACTURE. CALL GOLDENROD BEFORE EXCEEDING LIMITS. | THIS DRAWING IS THE PROPERTY OF GOLDENROD<br>AND IS LOANED FOR INFORMATIONAL PURPOSES ONLY.<br>THE DRAWING SHALL NOT BE COPIED, DUPLICATED, OR | GENERAL TOLERANCE<br>(UNLESS OTHERWISE SPECIFIE |
|-----------------------------------------------------------------------------------------------------------------------------------------------------------------------------------------------------------------------|------------------------------------------------------------------------------------------------------------------------------------------------|-------------------------------------------------|
| CUSTOMER SPECIFICATIONS                                                                                                                                                                                               | USED FOR MANUFACTURE OF THE ITEM REPRESENTED<br>WITHOUT THE PERMISSION OF GOLDENROD CORPORATION.                                               | ALL .XX DIMS. $\pm.01$                          |
| - CORE DIA: X.XX"<br>- MIN/MAX WEB WIDTH: X.X"/X.X"                                                                                                                                                                   | WITHOUT THE PERMISSION OF GOLDENROD CORPORATION.                                                                                               | ALL .XXX DIMS. $\pm.00$                         |
| - WEIGHT AT MIN/MAX WEB: 950 LBS / PAIR                                                                                                                                                                               | APPROVED BY:                                                                                                                                   | BREAK EDGES .015"03                             |
| - MAX ROLL DIA: X.XX"<br>- MAX TENSION: 90 FT-LBS                                                                                                                                                                     |                                                                                                                                                | CENTERS PERMISSIBLE ON EN                       |
| - OPERATING SPEED: 1,300 RPM                                                                                                                                                                                          | DATE:                                                                                                                                          | REMOVE OIL AND FILING                           |